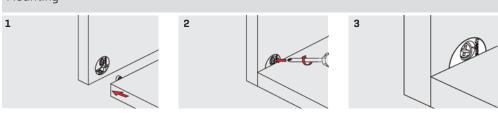

nent. It provides aesthetic and easily applicable solutions for cabinet and shelf connections. A new robust connection with various color-options to connect on a charter aidea studies.

connect shelves and cabinet sides sturdily.

\* All dimensions in the graphs above are measured in mm.

| Code Table                        |        |              |
|-----------------------------------|--------|--------------|
| DESCRIPTION                       | CODE   | PACKAGE      |
| Eccentric Cabinet Connector Brown | 108801 | 1500 Pcs/Box |
| Eccentric Cabinet Connector Black | 108802 | 1500 Pcs/Box |
| Eccentric Cabinet Connector White | 108803 | 1500 Pcs/Box |
| Eccentric Cabinet Connector Cream | 108804 | 1500 Pcs/Box |

## Dimensions C THHID-8 В 12<sup>0</sup> Ø25 B=A-C+8 Cmax=9,5 mm Mounting