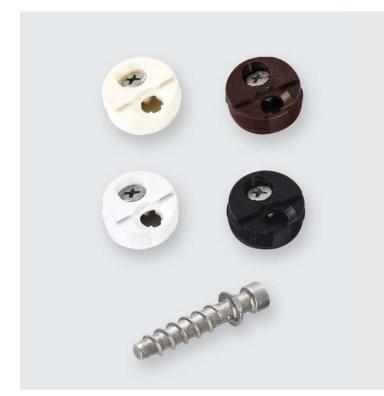

## **Eccentric Cabinet Connector**

## () samer

Components: Plastic cover, zamac screw and eccentric component. It provides aesthetic and easily applicable solutions for cabinet and shelf connections. A new robust connection with various color-options to connect on a charter aidea studies.

connect shelves and cabinet sides sturdily.

\* All dimensions in the graphs above are measured in mm.

| Code Table                        |        |              |
|-----------------------------------|--------|--------------|
| DESCRIPTION                       | CODE   | PACKAGE      |
| Eccentric Cabinet Connector Brown | 108801 | 1500 Pcs/Box |
| Eccentric Cabinet Connector Black | 108802 | 1500 Pcs/Box |
| Eccentric Cabinet Connector White | 108803 | 1500 Pcs/Box |
| Eccentric Cabinet Connector Cream | 108804 | 1500 Pcs/Box |